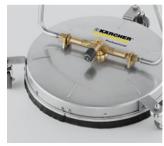

#### Dosed cleaning agent.

Only the Kärcher FR 50 hardsurface cleaner has a valve for the low-pressure intake of cleaning agents. The high-pressure line is integrated into the handle, eliminating the need for additional high-pressure hose.