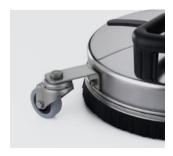

### Cleaning power that doesn't leave a trace.

Three steering rollers provide the FRV 30 with excellent maneuverability on all surfaces. They are efficient and virtually unnoticeable, leaving no track marks behind at all.

Clean without leaving tracks behind.

The FR 30 ME and FR 50 hardsurface cleaners have a stainless steel housing with a replaceable brush crown and come standard with no-track steering rollers. They can be used with water temperatures up to 176° F.