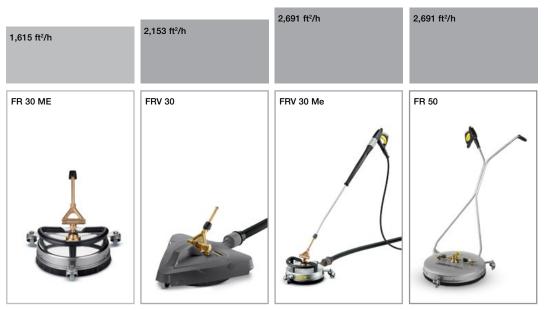

# Cost-effective solutions for all applications.

Pressure washer performance for hard-surfaces.

### Pressure washer performance made easy.

Kärcher hard-surface cleaners are innovative accessories that attach to hot or cold water pressure washers and allow you to clean concrete and other hard surfaces faster and more efficiently than with conventional pressure washers and/or scrubber driers. These rugged units save you time and money, and are an environmentally friendly cleaning solution. They boast high-quality components and options (e.g. stainless steel, robust plastic housing, heavy-duty Kärcher nozzle kits, replaceable brush crowns) that provide versatility, making them highly adaptable to a variety of indoor and outdoor cleaning challenges. Additional Kärcher innovations such as integrated cleaning agent dosing units on the FR 50, a suction connection on the FR 30 ME, and an integrated suction unit on the FRV 30 give added value and improved functionality to this already-impressive lineup of equipment.

| Equipment                                                                                                    | FR 30 ME | FRV 30 | FRV 30 ME | FR 50 |
|--------------------------------------------------------------------------------------------------------------|----------|--------|-----------|-------|
| For use with                                                                                                 | •        |        | <b>'</b>  | '     |
| HD (to 140°F)                                                                                                | •        | -      | -         | -     |
| HDS (to 176°F)                                                                                               |          |        |           |       |
| Sectors and application areas                                                                                |          |        |           |       |
| Food industry (floor and wall cleaning in food processing companies)                                         | •        | -      | -         | •     |
| Agricultural sector (outside areas)                                                                          |          |        |           |       |
| Automotive sector (workshops, washing bays, outside areas)                                                   |          |        |           |       |
| Hotel industry (kitchens, sanitary facilities, swimming pool and sauna areas)                                |          |        |           |       |
| Hospitals, rest homes                                                                                        |          |        |           |       |
| Trades                                                                                                       |          |        |           |       |
| Industry (production halls, warehouses, sanitary facilities, outside areas)                                  |          |        |           |       |
| Cleaning service providers (outside areas, courtyard entrances)                                              |          |        |           |       |
| Local authorities (fire stations, paths, public toilets, car parks, schools, sports facilities, underpasses) |          |        |           |       |

#### Performance ft²/h

Guide values; dependent on surface type, degree of contamination, and device used

|                                    |        | FRV 30                    | FR 30 ME                | FRV 30 ME                | FR 50                   |
|------------------------------------|--------|---------------------------|-------------------------|--------------------------|-------------------------|
| Technical data                     |        |                           |                         |                          |                         |
| Diameter                           | inches | 12 (300 mm)               | 12 (300 mm)             | 12 (300 mm)              | 20 (500 mm)             |
| Max. working pressure              | PSI    | 3,626 (250 bar)           | 3,626 (250 bar)         | 3,626 (250 bar)          | 3,626 (250 bar)         |
| Water flow rate                    | GPM    | 2.64-4.40 (600-1,000 l/h) | 2.2-4.8 (500-1,100 l/h) | 2.2-5.72 (600-1,300 l/h) | 2.9-7.9 (650-1,800 l/h) |
| Max. temperature                   | °F     | 140 (60 °C)               | 176 (80 °C)             | 176 (80 °C)              | 176 (80 °C)             |
| Weight                             | lbs.   | 8 (3.5 kg)                | 9 (4.2 kg)              | 10.36 (4.7 kg)           | 32 (14.5 kg)            |
| Nozzle kit                         |        |                           |                         |                          |                         |
| Nominal width of suction hose      | inches | 1.26 (32 mm)              | -                       | 1.26 (32 mm)             | -                       |
| Min. delivery height of wastewater | feet   | 5 (1.5 m)                 | -                       | 5 (1.5 m)                | -                       |
| Min. delivery length of wastewater | feet   | 49 (15 m)                 | -                       | 49 (15 m)                | -                       |
| Order No.                          |        | 2.642-999.0               | 2.640-355.0             | 2.642-911.0              | 2.640-679.0             |