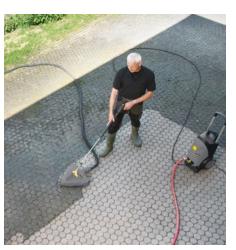

## It's the right machine for a variety of different uses!

Kärcher hard-surface cleaners are the ideal solution for practically every scenario imaginable. Local authorities and cleaning service providers who use them are able to complete their varied cleaning tasks in schools, sports facilities, and public areas more quickly and cost effectively. In the automotive industry, they are used in the workshop, forecourt, and washing bays. Kärcher hard-surface cleaners are indispensible in areas with elevated hygiene standards such as kitchens, sanitary facilities, health and spa centers, and food production facilities.

### Diverse performance, built to last.

All Kärcher hard-surface cleaners have robust and powerful technology and standardised connections and adapters that enable them to be easily connected with Kärcher HD/HDS high-pressure cleaners and with HD guns. The right hard-surface cleaner for every single task.