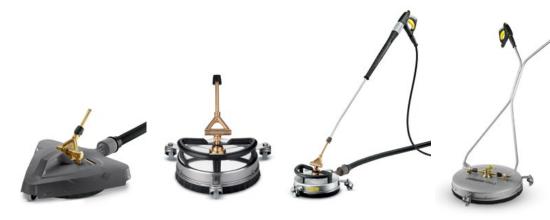

### Pressure washer performance made easy.

Kärcher hard-surface cleaners are innovative accessories that attach to hot or cold water pressure washers and allow you to clean concrete and other hard surfaces faster and more efficiently than with conventional pressure washers and/or scrubber driers. These rugged units save you time and money, and are an environmentally friendly cleaning solution. They boast high-quality components and options (e.g. stainless steel, robust plastic housing, heavy-duty Kärcher nozzle kits, replaceable brush crowns) that provide versatility, making them highly adaptable to a variety of indoor and outdoor cleaning challenges. Additional Kärcher innovations such as integrated cleaning agent dosing units on the FR 50, a suction connection on the FR 30 ME, and an integrated suction unit on the FRV 30 give added value and improved functionality to this already-impressive lineup of equipment.

#### Impressive cleaning ability, inside and out.

Pressure washers are a great solution for most cleaning challenges. However, there are situations in which using them would be time-consuming and inefficient. Kärcher's hard-surface cleaners are advantageous in these instances, achieving up to ten times the performance per square foot, and are designed to tackle your toughest cleaning needs both inside and out.