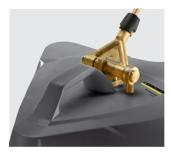

High-quality ceramic bearings.

Double ceramic bearings on the rotating spray arm ensure a long service life.

High-suction connection.

When connected to a compatible wet/dry vacuum cleaner, the FR 30 ME can be used to clean inside. The suction hose for extracting wastewater is attached directly to the housing of the hard-surface cleaner, making the toughest cleaning challenges a breeze!