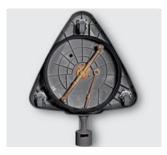

### Cleaning power that doesn't leave a trace.

Three steering rollers provide the FRV 30 with excellent maneuverability on all surfaces. They are efficient and virtually unnoticeable, leaving no track marks behind at all.

All Kärcher hard-surface cleaners are equipped with a rotating nozzle bar and Kärcher power nozzles that provide 40% higher cleaning performance and an even surface finish that won't leave behind streaks.