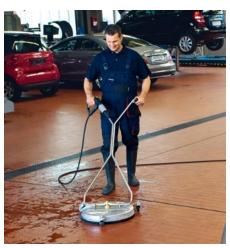

## It's the right machine for a variety of different uses!

Kärcher hard-surface cleaners are the ideal solution for practically every scenario imaginable. Local authorities and cleaning service providers who use them are able to complete their varied cleaning tasks in schools, sports facilities, and public areas more quickly and cost effectively. In the automotive industry, they are used in the workshop, forecourt, and washing bays. Kärcher hard-surface cleaners are indispensible in areas with elevated hygiene standards such as kitchens, sanitary facilities, health and spa centers, and food production facilities.

Clean without leaving tracks behind.

The FR 30 ME and FR 50 hardsurface cleaners have a stainless steel housing with a replaceable brush crown and come standard with no-track steering rollers. They can be used with water temperatures up to 176° F.