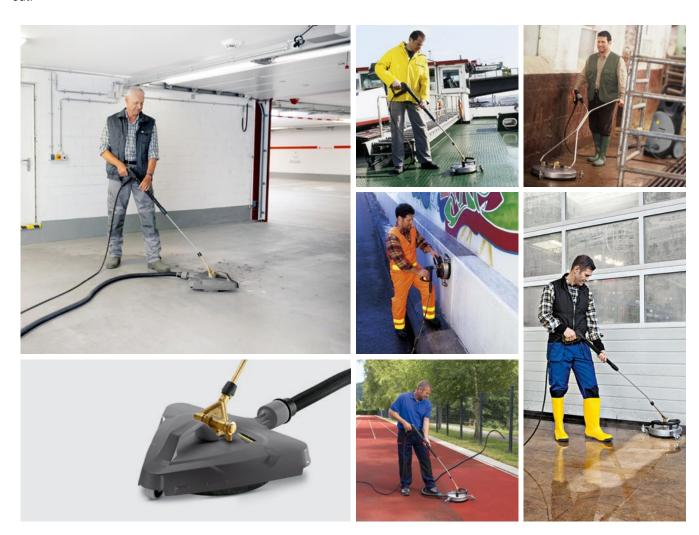

## It's the right machine for a variety of different uses!

Kärcher hard-surface cleaners are the ideal solution for practically every scenario imaginable. Local authorities and cleaning service providers who use them are able to complete their varied cleaning tasks in schools, sports facilities, and public areas more quickly and cost effectively. In the automotive industry, they are used in the workshop, forecourt, and washing bays. Kärcher hard-surface cleaners are indispensible in areas with elevated hygiene standards such as kitchens, sanitary facilities, health and spa centers, and food production facilities.

#### Handle for wall cleaning.

The FR 30 ME, FR 30, and FRV 30 hard-surface cleaners come standard with an ergonomic handle, allowing them to be used for cleaning walls comfortably and safely.

Full-blast cleaning power.

High-quality ceramic bearings.

Double ceramic bearings on the rotating spray arm ensure a long service life.

High-suction connection.

When connected to a compatible wet/dry vacuum cleaner, the FR 30 ME can be used to clean inside. The suction hose for extracting wastewater is attached directly to the housing of the hard-surface cleaner, making the toughest cleaning challenges a breeze!