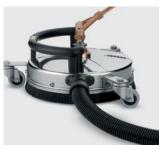

### Integrated direct suction function.

The FRV 30 has an additional jet nozzle that generates a suction effect that moves dirty water into the drain hose and away from the clean surface. This is an enormous advantage – not only for interior cleaning but also for saving time and allowing the surfaces to be cleaned and ready for use again.

#### Clean and dry your hard surfaces in a single step.

The FRV 30 is the first, and only, hard surface cleaner in its class that enables high-pressure cleaning and suction in a single step with no need to connect a wet/dry vacuum cleaner. The innovative jet nozzle on the rear of the cover generates a vacuum that directly conveys the wastewater into the extraction nozzle and on through the drain hose to a discharge point, or upwards to a maximum height of 5 feet. Optional extension hoses can be used to expand the cleaning radius up to 49 feet. The FRV 30 can be attached to any Kärcher high-pressure cleaner with a performance range of 2.64-4.40 GPM, and is suitable for use with water temperatures as high as 140°F. There is no need to rinse away the dirty water after cleaning, saving you significant time, water, and energy. The cleaned surfaces are ready