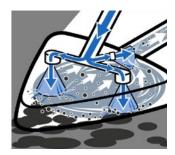

#### Clean and dry your hard surfaces in a single step.

The FRV 30 is the first, and only, hard surface cleaner in its class that enables high-pressure cleaning and suction in a single step with no need to connect a wet/dry vacuum cleaner. The innovative jet nozzle on the rear of the cover generates a vacuum that directly conveys the wastewater into the extraction nozzle and on through the drain hose to a discharge point, or upwards to a maximum height of 5 feet. Optional extension hoses can be used to expand the cleaning radius up to 49 feet. The FRV 30 can be attached to any Kärcher high-pressure cleaner with a performance range of 2.64-4.40 GPM, and is suitable for use with water temperatures as high as 140°F. There is no need to rinse away the dirty water after cleaning, saving you significant time, water, and energy. The cleaned surfaces are ready

for use again almost immediately. The FRV can also be used in places that have no floor drain, expanding its versatility. It can be used to clean underground garages without flooding, or to eliminate dirt and water from basements. Problematic gaps between tiles – such as those found in public restrooms – are no longer troublesome. The FRV 30 is also ideally suited for façade cleaning and for use in cases where the dirty water does not drain away into sewers or groundwater, and needs to be reclaimed. The robust plastic cover prevents the water from splashing back onto the operator. The angle joint between the cover and jet tube enables trouble-free maneuvering even in small spaces. And the rotating spray arm with its ceramic bearing and high-performance flat stream jets powerfully and thoroughly loosen dirt and debris.

### Integrated direct suction function.

The FRV 30 has an additional jet nozzle that generates a suction effect that moves dirty water into the drain hose and away from the clean surface. This is an enormous advantage – not only for interior cleaning but also for saving time and allowing the surfaces to be cleaned and ready for use again.