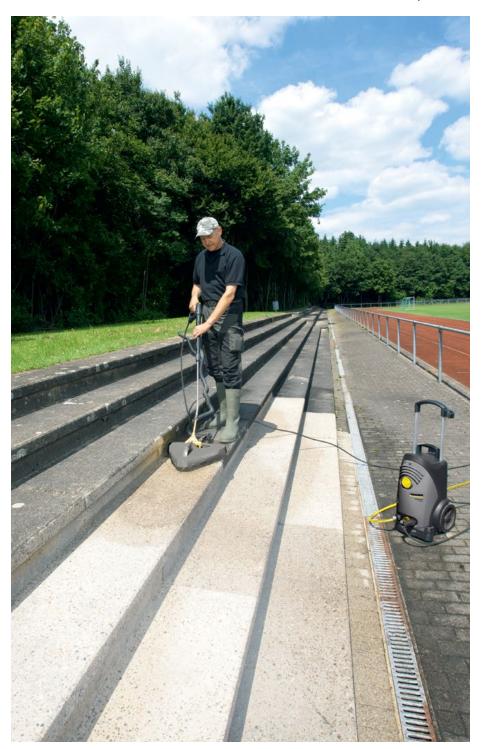

#### Clean and dry your hard surfaces in a single step.

The FRV 30 is the first, and only, hard surface cleaner in its class that enables high-pressure cleaning and suction in a single step with no need to connect a wet/dry vacuum cleaner. The innovative jet nozzle on the rear of the cover generates a vacuum that directly conveys the wastewater into the extraction nozzle and on through the drain hose to a discharge point, or upwards to a maximum height of 5 feet. Optional extension hoses can be used to expand the cleaning radius up to 49 feet. The FRV 30 can be attached to any Kärcher high-pressure cleaner with a performance range of 2.64-4.40 GPM, and is suitable for use with water temperatures as high as 140°F. There is no need to rinse away the dirty water after cleaning, saving you significant time, water, and energy. The cleaned surfaces are ready

for use again almost immediately. The FRV can also be used in places that have no floor drain, expanding its versatility. It can be used to clean underground garages without flooding, or to eliminate dirt and water from basements. Problematic gaps between tiles – such as those found in public restrooms – are no longer troublesome. The FRV 30 is also ideally suited for façade cleaning and for use in cases where the dirty water does not drain away into sewers or groundwater, and needs to be reclaimed. The robust plastic cover prevents the water from splashing back onto the operator. The angle joint between the cover and jet tube enables trouble-free maneuvering even in small spaces. And the rotating spray arm with its ceramic bearing and high-performance flat stream jets powerfully and thoroughly loosen dirt and debris.