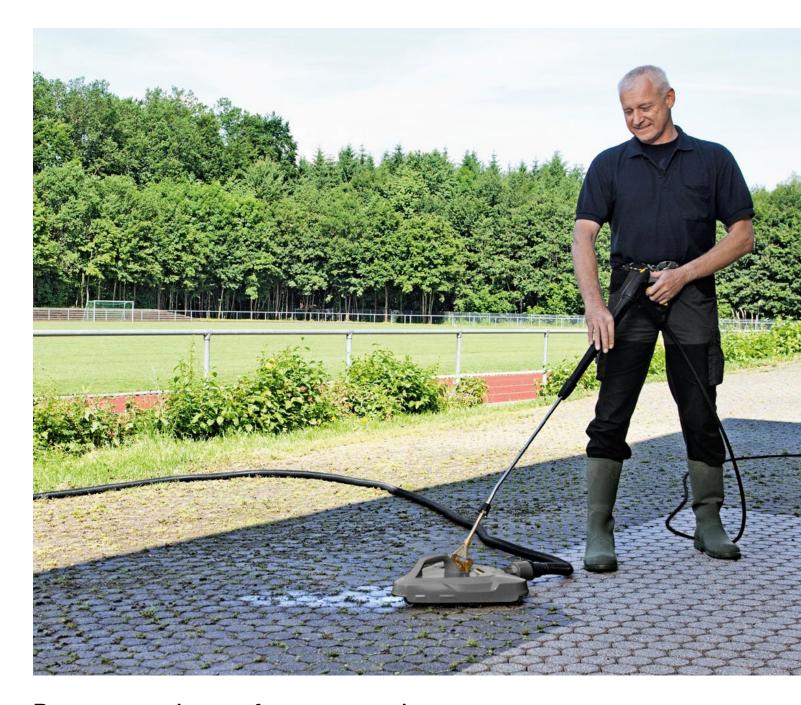

#### Impressive cleaning ability, inside and out.

Pressure washers are a great solution for most cleaning challenges. However, there are situations in which using them would be time-consuming and inefficient. Kärcher's hard-surface cleaners are advantageous in these instances, achieving up to ten times the performance per square foot, and are designed to tackle your toughest cleaning needs both inside and out.

## It's the right machine for a variety of different uses!

Kärcher hard-surface cleaners are the ideal solution for practically every scenario imaginable. Local authorities and cleaning service providers who use them are able to complete their varied cleaning tasks in schools, sports facilities, and public areas more quickly and cost effectively. In the automotive industry, they are used in the workshop, forecourt, and washing bays. Kärcher hard-surface cleaners are indispensible in areas with elevated hygiene standards such as kitchens, sanitary facilities, health and spa centers, and food production facilities.