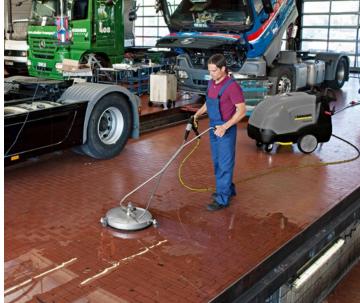

## It's the right machine for a variety of different uses!

Kärcher hard-surface cleaners are the ideal solution for practically every scenario imaginable. Local authorities and cleaning service providers who use them are able to complete their varied cleaning tasks in schools, sports facilities, and public areas more quickly and cost effectively. In the automotive industry, they are used in the workshop, forecourt, and washing bays. Kärcher hard-surface cleaners are indispensible in areas with elevated hygiene standards such as kitchens, sanitary facilities, health and spa centers, and food production facilities.