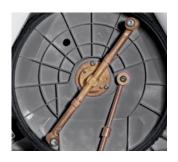

High-quality ceramic bearings.

Double ceramic bearings on the rotating spray arm ensure a long service life.

High-suction connection.

When connected to a compatible wet/dry vacuum cleaner, the FR 30 ME can be used to clean inside. The suction hose for extracting wastewater is attached directly to the housing of the hard-surface cleaner, making the toughest cleaning challenges a breeze!